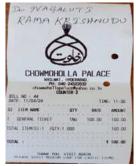

This is happening from March 16th to April 9th, so I got this story to concept, this is real life story repeating once again. The next day was April 10th, the strangest thing that happened today was something that never happened to me in my real life. I forgot my mobile in my rack today evening. Buses leave at 3:45PM everyday. I was reminded of 3:44PM today. There are no buses here after 3:45PM. I got off the bus and went to my rack and took my mobile. I went to RTC bus today and took day pass. Today also happened or passed like that everyday. The next day i.e very auspicious day Ramadan. For the first time, since I was born, I am visiting Chowmahalla Palace on the day of Ramadan. I thought it was all that Allah and God information. On 11th April visited to Charminar, Masjid, Bhagyalaksmi Temple and Chowmahalla Palace. I need to take before visiting Chowmahalla Palace, took the token or bill entered to visit Chowmahalla palace. I was reminded of the my bill number when I visited to Chowmahalla Palace. My bill number is 44 on Ramadan festival day and one more twist here, if whenever take the bill at the time wondered, because of if whenever visit this palace giving by cash mode. Today what happened, I have 500 rupees note, but in counter for 500 rupees no change. At the time I used my debit card and my card pin entered and my pin number is 1812. If whenever my assumed numbers are correct, then automatically whatever I assumed numbers are correct. It means in eighteenth century story reminding me. If I am child, my dream may think. Dreams can come one day, two day, three day etc..,,,but, this story took me exactly 50 days time.

Fig 1:Bill Number 44(11/04/2024)

Fig 2: ICICI Pin Number

Fig 3: CL Approved on 24/02/2024