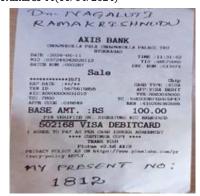

This is happening from March 16th to April 9th, so I got this story to concept, this is real life story repeating once again. The next day was April 10th, the strangest thing that happened today was something that never happened to me in my real life. I forgot my mobile in my rack today evening. Buses leave at 3:45PM everyday. I was reminded of 3:44PM today. There are no buses here after 3:45PM. I got off the bus and went to my rack and took my mobile. I went to RTC bus today and took day pass. Today also happened or passed like that everyday. The next day i.e very auspicious day Ramadan. For the first time, since I was born, I am visiting Chowmahalla Palace on the day of Ramadan. I thought it was all that Allah and God information. On 11th April visited to Charminar, Masjid, Bhagyalaksmi Temple and Chowmahalla Palace. I need to take before visiting Chowmahalla Palace, took the token or bill entered to visit Chowmahalla palace. I was reminded of the my bill number when I visited to Chowmahalla Palace. My bill number is 44 on Ramadan festival day and one more twist here, if whenever take the bill at the time wondered, because of if whenever visit this palace giving by cash mode. Today what happened, I have 500 rupees note, but in counter for 500 rupees no change. At the time I used my debit card and my card pin entered and my pin number is 1812. If whenever my assumed numbers are correct, then automatically whatever I assumed numbers are correct. It means in eighteenth century story reminding me. If I am child, my dream may think. Dreams can come one day, two day, three day etc..,,,but, this story took me exactly 50 days time.

Fig 1:Bill Number 44(11/04/2024)

Fig 2: ICICI Pin Number

Fig 3: CL Approved on 24/02/2024